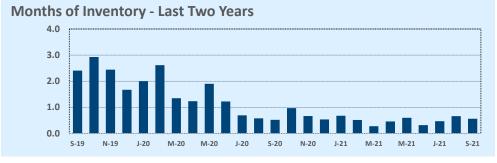

## September 2021

| Listings            | This Month   |             |         | Year-to-Date |              |        |  |
|---------------------|--------------|-------------|---------|--------------|--------------|--------|--|
|                     | Sep 2021     | Sep 2020    | Change  | 2021         | 2020         | Change |  |
| Single Family Sales | 64           | 44          | +45.5%  | 383          | 377          | +1.6%  |  |
| Condo/TH Sales      |              |             |         | 1            |              |        |  |
| Total Sales         | 64           | 44          | +45.5%  | 384          | 377          | +1.9%  |  |
| New Homes Only      |              | 2           |         | 4            | 9            | -55.6% |  |
| Resale Only         | 64           | 42          | +52.4%  | 380          | 368          | +3.3%  |  |
| Sales Volume        | \$14,928,310 | \$9,148,799 | +63.2%  | \$90,450,616 | \$72,265,917 | +25.2% |  |
| New Listings        | 75           | 31          | +141.9% | 481          | 414          | +16.2% |  |
| Pending             | 48           | 25          | +92.0%  | 67           | 382          | -82.5% |  |
| Withdrawn           | 5            | 5           |         | 21           | 52           | -59.6% |  |
| Expired             | 1            | 1           |         | 6            | 14           | -57.1% |  |
| Months of Inventory | 0.6          | 0.5         | +7.6%   | N/A          | N/A          |        |  |