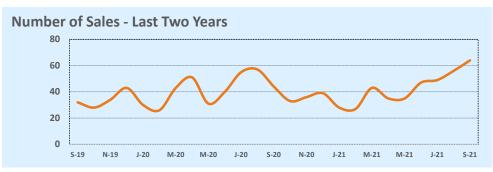

## September 2021

| Listings            | This Month   |             |         | Year-to-Date |              |        |  |
|---------------------|--------------|-------------|---------|--------------|--------------|--------|--|
|                     | Sep 2021     | Sep 2020    | Change  | 2021         | 2020         | Change |  |
| Single Family Sales | 64           | 44          | +45.5%  | 383          | 377          | +1.6%  |  |
| Condo/TH Sales      |              |             |         | 1            |              |        |  |
| Total Sales         | 64           | 44          | +45.5%  | 384          | 377          | +1.9%  |  |
| New Homes Only      |              | 2           |         | 4            | 9            | -55.6% |  |
| Resale Only         | 64           | 42          | +52.4%  | 380          | 368          | +3.3%  |  |
| Sales Volume        | \$14,928,310 | \$9,148,799 | +63.2%  | \$90,450,616 | \$72,265,917 | +25.2% |  |
| New Listings        | 75           | 31          | +141.9% | 481          | 414          | +16.2% |  |
| Pending             | 48           | 25          | +92.0%  | 67           | 382          | -82.5% |  |
| Withdrawn           | 5            | 5           |         | 21           | 52           | -59.6% |  |
| Expired             | 1            | 1           |         | 6            | 14           | -57.1% |  |
| Months of Inventory | 0.6          | 0.5         | +7.6%   | N/A          | N/A          |        |  |