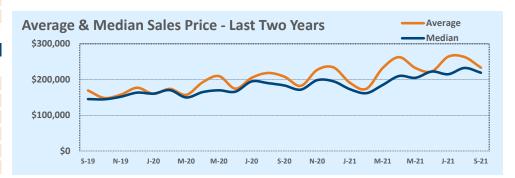

| 0                    | This Month |           |        | Year-to-Date |           |        |
|----------------------|------------|-----------|--------|--------------|-----------|--------|
| Average              | Sep 2021   | Sep 2020  | Change | 2021         | 2020      | Change |
| List Price           | \$231,364  | \$208,358 | +11.0% | \$232,048    | \$193,371 | +20.0% |
| List Price/SqFt      | \$115      | \$102     | +13.3% | \$114        | \$95      | +20.4% |
| Sold Price           | \$233,255  | \$207,927 | +12.2% | \$235,548    | \$191,687 | +22.9% |
| Sold Price/SqFt      | \$117      | \$102     | +14.7% | \$116        | \$94      | +23.5% |
| Sold Price / Orig LP | 101.0%     | 100.6%    | +0.4%  | 102.3%       | 98.5%     | +3.9%  |
| Days on Market       | 12         | 24        | -49.8% | 11           | 35        | -67.5% |

| Median               | This Month |           |        | Year-to-Date |           |        |
|----------------------|------------|-----------|--------|--------------|-----------|--------|
|                      | Sep 2021   | Sep 2020  | Change | 2021         | 2020      | Change |
| List Price           | \$207,500  | \$182,445 | +13.7% | \$202,250    | \$170,000 | +19.0% |
| List Price/SqFt      | \$110      | \$91      | +21.4% | \$109        | \$90      | +21.0% |
| Sold Price           | \$219,125  | \$183,450 | +19.4% | \$209,050    | \$170,000 | +23.0% |
| Sold Price/SqFt      | \$113      | \$91      | +24.2% | \$111        | \$90      | +24.2% |
| Sold Price / Orig LP | 101.5%     | 100.0%    | +1.5%  | 102.0%       | 100.0%    | +2.0%  |
| Days on Market       | 5          | 6         | -16.7% | 5            | 15        | -66.7% |